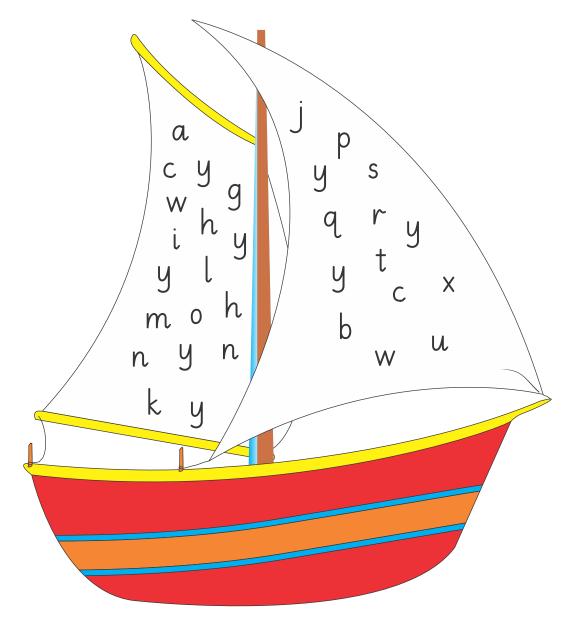

Topic: Letter 'y' Worksheet # 2

scan QR code for catalogue

Student Name:\_\_\_\_\_Date:\_\_\_\_

Find and circle the letter 'y'.

'y' is for yatch.

Trace letter 'y'

Topic: Letter 'y' Worksheet # 3

scan QR code for catalogue