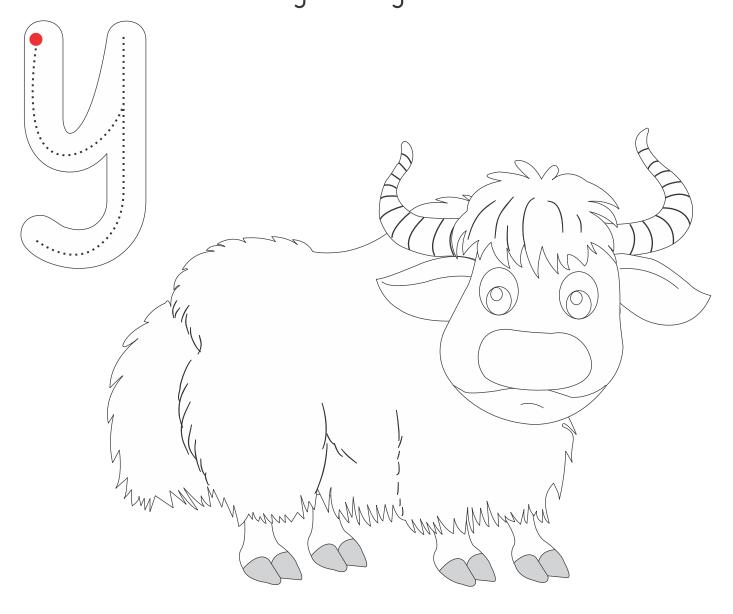

Topic: Letter 'y' Worksheet # 1

| scan OR code |
|--------------|

for catalogue

Student Name:\_\_\_\_\_Date:\_\_\_\_

Trace the letter 'y' and paste the brown coloured paper on 'yak'.

'y' is for yak.

Trace letter 'y'