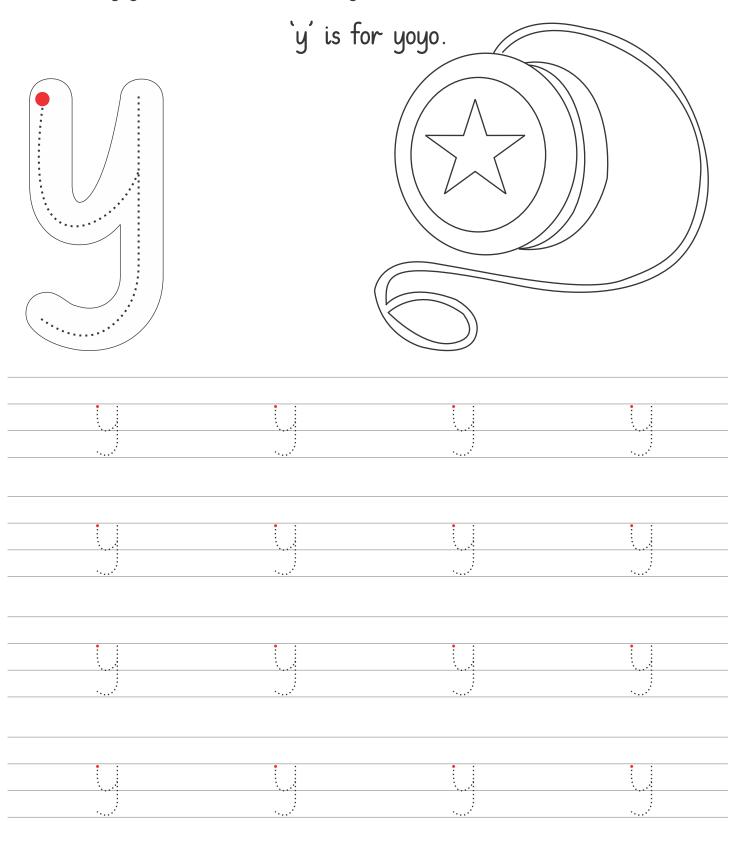

Trace letter 'y'

Topic: Letter 'y' Worksheet # 5

scan QR code for catalogue

Student Name:\_\_\_\_\_Date:\_\_\_\_

Colour the yoyo and trace the letter 'y'.