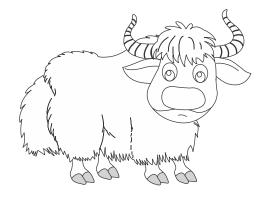

Topic: Letter 'y' Worksheet # 1

| scan OR code |
|--------------|

for catalogue

Student Name:\_\_\_\_\_Date:\_\_\_\_

Trace the letter 'y' and paste the brown coloured paper on 'yak'.

'y' is for yak.

Trace letter 'y'